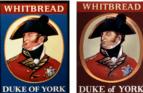

### inn sign/pub sign database - D & E

| NAME & Description                     | Location                  | Brewery             | Year |
|----------------------------------------|---------------------------|---------------------|------|
| DIAMOND JUBILEE graphic queen          | Tylorstown Rhondda        | Whitbread Wales     | 1984 |
| DOLPHIN heraldic                       | Unknown                   | Whitbread           | 1981 |
| DOUBLE GLOUCESTER figures              | Gloucester                | Whitbread Roast Inn | 1986 |
| DROVERS ARMS figure & cattle           | Caerleon Gwent            | Ansells             | 1987 |
| DRUIDS ARMS figurative                 | Maidstone Kent            | Whitbread Fremlin   | 1986 |
| DUKE OF BEAUFORT portrait              | Hawkesbury Gloucs         | Whitbread           | 1982 |
| DUKE OF SUSSEX portrait of Augustus    | Cheltenham Gloucs         | Whitbread           | 1987 |
| DUKE OF WELLINGTON portrait            | Unknown USA               | J Jeeson            | 1980 |
| DUKE OF YORK portrait Frederick        | Exeter Devon              | Whitbread           | 1981 |
| DUKE OF YORK portrait Frederick        | Cheltenham Gloucs         | Whitbread           | 197? |
| DUKE OF YORK cameo/portrait            | Cheltenham Gloucs         | Whitbread           | 1986 |
| NAME & Description                     | Location                  | Brewery             | Year |
| ENGLANDS GLORY figure and matchbox     | Gloucester                | Whitbread           | 1983 |
| EAGLE bird in front of moon: realistic | Ross on Wye Herefordshire | Whitbread           | 1986 |
| EARL RUSSELL portrait                  | Bristol                   | Whitbread           | 1981 |
| ENTERTAINER humorous jester figure     | Hereford                  | Whitbread           | 1980 |
| EWE & LAMB graphic                     | Bromsgrove Worcestershire | New Flowers         | 1985 |
| EXMOUTH ARMS heraldic                  | Cheltenham Gloucs         | Flowers             | 1981 |